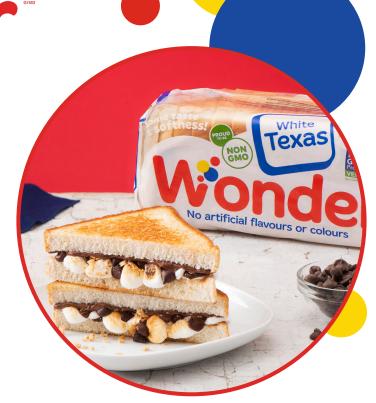

Wonder

## Campfire S'Mores Sandwich

Serves 4 / 15 mins

## **Ingredients**

- 8 slices Wonder® White Texas Toast Bread
- 4 tbsp. butter
- 1 cup semi-sweet chocolate chips
- 4 cups mini marshmallows
- 4 tbsp. hazelnut spread
- 4 graham crackers, crushed
- ¼ cup cinnamon sugar