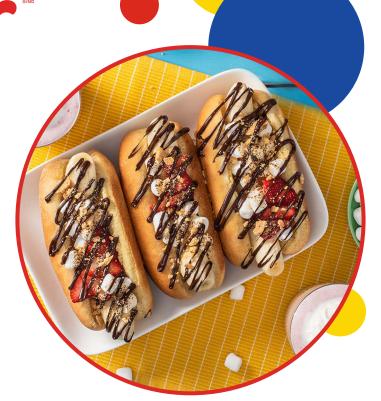

## **Ingredients**

- 4 Wonder® Ballpark Classics Hotdog Buns
- 4 small bananas
- 8 tbsp. smooth peanut butter
- 1 cup mini marshmallows
- 4 tbsp. chocolate sauce
- 4 tbsp. graham cracker crumbs
- ½ cup sliced fresh strawberries

## **Directions**

Prep Time: 8 minutes | Cook Time: 5 minutes | Total Time: 13 minutes

- 1. Preheat oven to broil on low.
- 2. Place marshmallows on a rimmed baking sheet lined with parchment and broil on the middle rack until golden. Set aside as they will be used later to garnish.
- 3. Lightly toast Wonder® Ballpark Classics Hotdog Buns. Once toasted, spread 1 tbsp. of peanut butter onto both sides, of each bun.
- 4. Place peeled banana into peanut butter lined hotdog bun, top with toasted marshmallows, sliced strawberries, chocolate sauce and graham cracker crumbs.